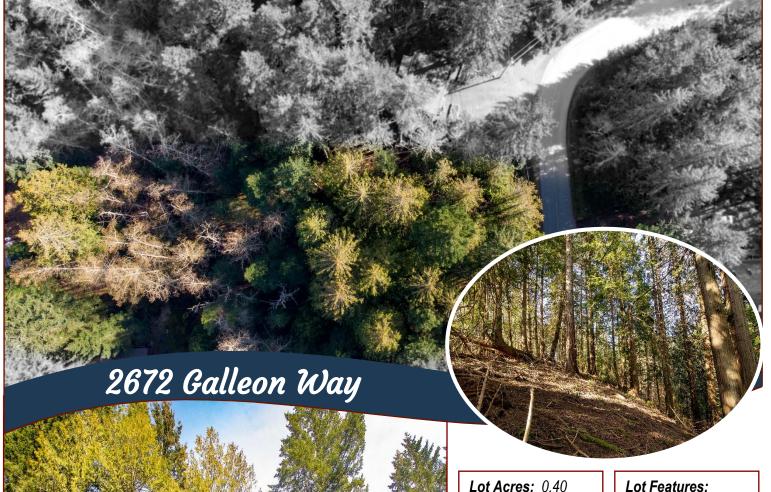

# Property Details

Lot Acres: 0.40

Water: Municipal

Waste: Sewer to line

Services: At lot line

Driveway: None

Bldg Scheme: No

- Central location
- Easy Access
- Recreation Nearby
- Treed
- Magic Lake Estates with access to Thieves Bay Marina & tennis courts