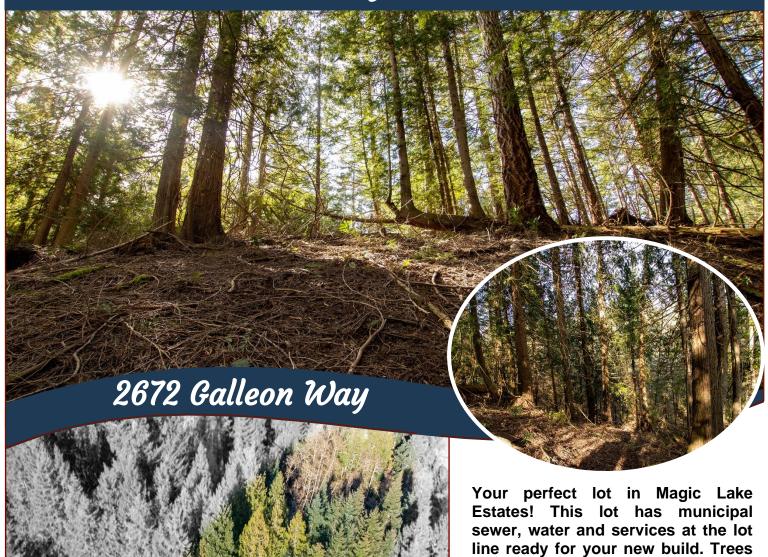

### Central Magic Lake Lot!

Four perfect lot in Magic Lake Estates! This lot has municipal sewer, water and services at the lot line ready for your new build. Trees provide a quiet forest area - or clear for a garden or patio in the sunshine. Enjoy the many walking trails and nearby beaches, Magic Lake and disc golf course. Owners are eligible for low moorage rates at Thieves Bay Marina and access to the tennis courts. This centrally located lot will not last long so make your Pender Island dream come true soon. Accepting offers for review until March 25th at 1pm. Please leave offers open until March 26th at 1 pm.

# Property Details

Lot Acres: 0.40

Water: Municipal

Waste: Sewer to line

Services: At lot line

Driveway: None

Bldg Scheme: No

- Central location
- Easy Access
- Recreation Nearby
- Treed
- Magic Lake Estates with access to Thieves Bay Marina & tennis courts